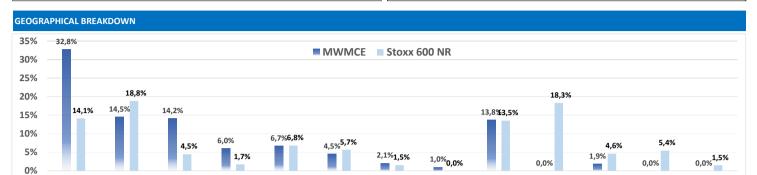

BRITAIN

SPAIN

DENMARK

NORWAY

FINI AND

# ASSET CLASS BREAKDOWN

GERMANY

FRANCE

ITALY

BELGIUM

NETHERLANDS

SWEDEN