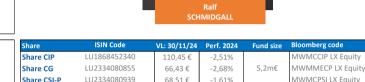

| CUMULATIVE PERFORMANCES (Share Class CIP) |         |          |         |         |         |  |
|-------------------------------------------|---------|----------|---------|---------|---------|--|
|                                           | 1 month | 3 months | 2024    | 1 year  | 3 years |  |
| MW Multi-caps Europe                      | 1,30%   | -5,39%   | -2,51%  | 1,15%   | -32,55% |  |
| Stoxx600 NR                               | 1,13%   | -2,50%   | 9,30%   | 13,49%  | 19,23%  |  |
| Relative difference                       | 0,18%   | -2,89%   | -11,81% | -12,33% | -51,78% |  |