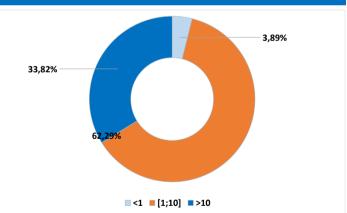

## CAPITALISATION BREAKDOWN

UNITED STATES SWITZERLAND

| CHARACTERISTICS         |                                                                         |                      |                       |  |  |
|-------------------------|-------------------------------------------------------------------------|----------------------|-----------------------|--|--|
| Investor's category     | Retail (CIP)                                                            | Institutional (CG-P) | Institutional (CSI-P) |  |  |
| ISIN Code               | LU1868452340                                                            | LU2334080855         | LU2334080939          |  |  |
| Management Fees         | 2,00%                                                                   | 2.20%                | 1%                    |  |  |
| Performance fees        | 20%                                                                     | 20%                  | 10%                   |  |  |
| Subscription fees (max) | 2% max                                                                  | 0%                   | 0%                    |  |  |
| Redemption fees (max)   | 0%                                                                      | 0%                   | 0%                    |  |  |
| Inception date          | 3rd Sept. 2018                                                          | 2 novembre 2021      | 30 novembre 2021      |  |  |
| Minimum investment      | 1 share                                                                 | 1 share              | 125 000EUR            |  |  |
| Currency                | EUR                                                                     |                      |                       |  |  |
| Benchmark               | Eurostoxx 600 Net Return                                                |                      |                       |  |  |
| Redemption fees (max)   | 0,00%                                                                   |                      |                       |  |  |
| Valorisation            | Daily                                                                   |                      |                       |  |  |
| Cut-off                 | Orders admissible on each valuation day before 3 p.m. (Luxembourg time) |                      |                       |  |  |
| Structure               | This UCITS is a sub-fund of the SICAV luxemburgish                      |                      |                       |  |  |
| Custodian / Valuator    | CACEIS Luxembourg                                                       |                      |                       |  |  |
| Settlement              | D+2                                                                     |                      |                       |  |  |
| Auditor                 | Mazars                                                                  |                      |                       |  |  |