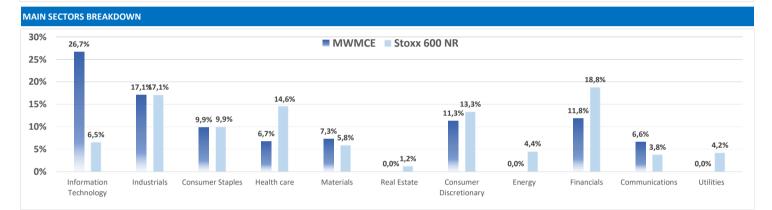

|          |  |  |
|--------------------------------------------|----------|--------------------------|----------|--|--|
| Positive                                   | % of AUM | Negative                 | % of AUM |  |  |
| Nexus AG                                   | 1,35%    | Nexans SA                | -0,50%   |  |  |
| Swissquote Group Holdin                    | 0,82%    | CTS Eventim AG & Co KGa  | -0,47%   |  |  |
| BE Semiconductor Industi                   | 0,51%    | Laboratorios Farmaceutic | -0,40%   |  |  |
| Scout24 SE                                 | 0,21%    | Lotus Bakeries NV        | -0,34%   |  |  |
| Fortinet Inc                               | 0,19%    | SFC Energy AG            | -0,19%   |  |  |

BRITAIN

SPAIN

DENMARK

NORWAY



FINI AND



# ASSET CLASS BREAKDOWN

GERMANY

FRANCE

ITALY

BELGIUM

NETHERLANDS

SWEDEN



## CAPITALISATION BREAKDOWN

UNITED STATES SWITZERLAND



| CHARACTERISTICS         |                                                                         |                      |                       |  |  |
|-------------------------|-------------------------------------------------------------------------|----------------------|-----------------------|--|--|
| Investor's category     | Retail (CIP)                                                            | Institutional (CG-P) | Institutional (CSI-P) |  |  |
| ISIN Code               | LU1868452340                                                            | LU2334080855         | LU2334080939          |  |  |
| Management Fees         | 2,00%