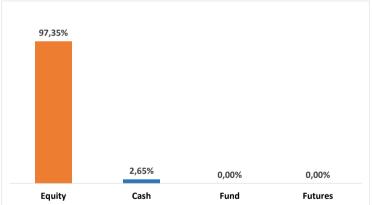

----|----------|--------------------------|----------|--|--|
| Positive                                   | % of AUM | Negative                 | % of AUM |  |  |
| Nexus AG                                   | 1,35%    | Nexans SA                | -0,50%   |  |  |
| Swissquote Group Holdin                    | 0,82%    | CTS Eventim AG & Co KGa  | -0,47%   |  |  |
| BE Semiconductor Industi                   | 0,51%    | Laboratorios Farmaceutic | -0,40%   |  |  |
| Scout24 SE                                 | 0,21%    | Lotus Bakeries NV        | -0,34%   |  |  |
| Fortinet Inc                               | 0,19%    | SFC Energy AG            | -0,19%   |  |  |

BRITAIN

SPAIN

DENMARK

NORWAY



FINI AND



# ASSET CLASS BREAKDOWN

GERMANY

FRANCE

ITALY

BELGIUM

NETHERLANDS

SWEDEN



## CAPITALISATION BREAKDOWN

UNITED STATES SWITZERLAND



| CHARACTERISTICS         |                                                                         |                      |                       |  |  |
|-------------------------|-------------------------------------------------------------------------|----------------------|-----------------------|--|--|
| Investor's category     | Retail (CIP)                                                            | Institutional (CG-P) | Institutional (CSI-P) |  |  |
| ISIN Code               | LU1868452340                                                            | LU2334080855         | LU2334080939          |  |  |
| Management Fees         | 2,00%                                                                   | 2.20%